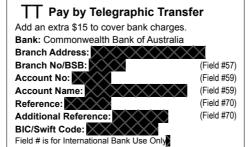

n adjustment of fees. Please check your online Statement of Liability at <a href="https://my.unimelb.edu.au">https://my.unimelb.edu.au</a> after making any enrolment changes. Payments take 1-2 business days to update your student account however are receipted as of the date the payment was made. The University reserves the right to cancel your enrolment if fees remain outstanding; you will remain liable to pay any outstanding amount.

Pay-in Slip for Gerard Mcconville (1081071)



## Telephone & Internet Banking - BPAY®

Contact your bank or financial institution to make this payment from your cheque, savings, debit or transaction account. More info: <a href="https://www.bpay.com.au">www.bpay.com.au</a>.

® Registered to BPAY Pty Ltd ABN 69 079 137 518

For Australian bank accounts only.





Please pay the mandatory owing amounts by the due dates above.